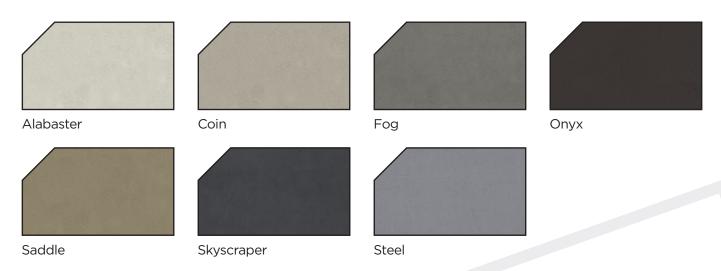

## Standard COLOUR Range

Our 'Standard' range of colours comprises 7 popular colours which are shown below. We have an additional range of bespoke colours available, another 17 colours which are available for download in the colours and textures section on our website. Please note that whilst the swatches below are representative of the colours, each colour has an individual quality and finish. Please ask for more details.