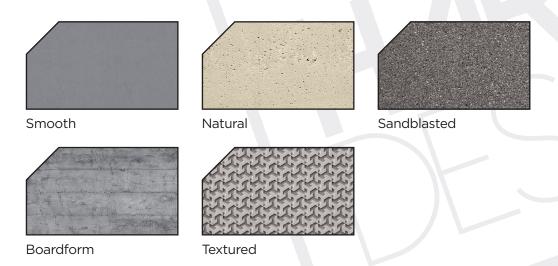

## **FINISHES**

We also can provide for you the customer a range of different finishes to tailor for your needs.

Currently we offer 5 different finishes including; Smooth, Natural, Sandblast, Board form and Textured.

# Standard **TEXTURE** Range

Our 'Standard' range of textures comprises 5 popular finishes which are shown below. Please note that whilst the swatches below are representative of the textures, each texture has an individual quality and finish. We can also create bespoke textures based on your requirements. Please ask for more details.