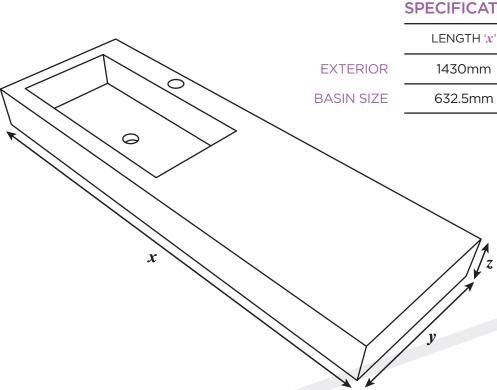

### **SPECIFICATION**

| LENGTH 'x' | WIDTH 'y' | HEIGHT 'z' |
|------------|-----------|------------|
| 1430mm     | 460mm     | 130mm      |
| 632.5mm    | 305mm     | 110mm      |

WEIGHT 42.5Kg