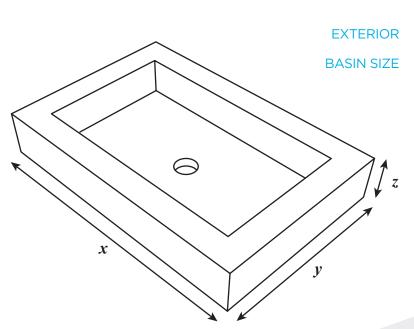

#### **SPECIFICATION**

| LENGTH 'x' | WIDTH 'y' | HEIGHT 'z' |
|------------|-----------|------------|
| 600mm      | 400mm     | 100mm      |
| 485mm      | 285mm     | 80mm       |

WEIGHT 10.5Kg