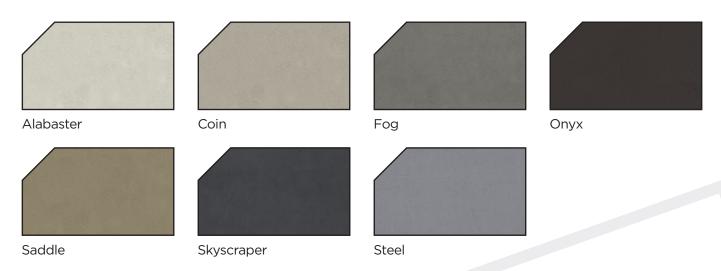

#### **COLOUR**

As with all our products at Hard by design, we can offer you this product in 7 of our unique colours.

These colours have been created by hand using different variations of colour pigment to achieve a variety of appealing colours. From natural and subtle to colourful and visually striking.

Our 7 colours can be chosen from our colour swatch pdf located on page 2 of this document.

### Standard COLOUR Range

Our 'Standard' range of colours comprises 7 popular colours which are shown below. We have an additional range of bespoke colours available, another 17 colours which are available for download in the colours and textures section on our website. Please note that whilst the swatches below are representative of the colours, each colour has an individual quality and finish. Please ask for more details.