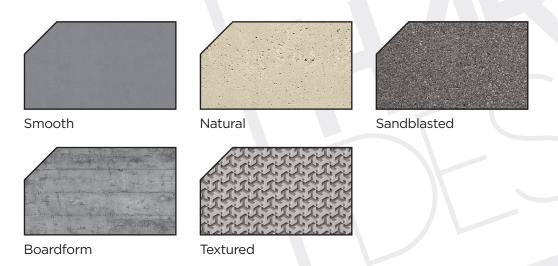

### **FINISHES**

We also can provide for you the customer a range of different finishes to tailor for your needs.

Currently we offer 5 different finishes including; Smooth, Natural, Sandblast, Board form and Textured.

You can view a sample of each of these textures on page 2 of this document.

## Standard TEXTURE Range

Our 'Standard' range of textures comprises 5 popular finishes which are shown below. Please note that whilst the swatches below are representative of the textures, each texture has an individual quality and finish. We can also create bespoke textures based on your requirements. Please ask for more details.