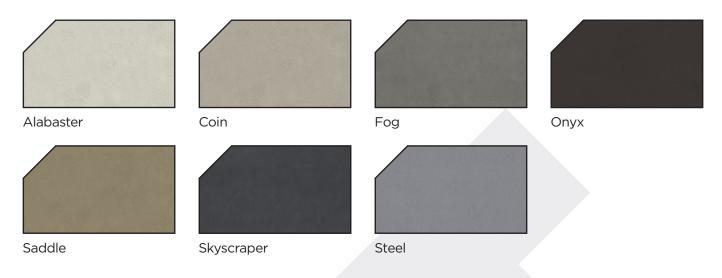

# COLOURS & TEXTURES

## Standard COLOUR Range

Our 'Standard' range of colours comprises 7 popular colours which are shown below. We have an additional range of bespoke colours available, another 17 colours which are available for download in the colours and textures section on our website. Please note that whilst the swatches below are representative of the colours, each colour has an individual quality and finish. Please ask for more details.