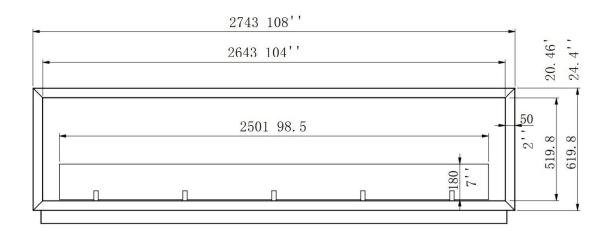

#### SPECIFICATIONS\*

| SIZE | DIMENSIONS**     | RIM | BURNER     |
|------|------------------|-----|------------|
| 108  | 3343 x 1219 x 50 | 300 | 2413 x 162 |

\*All dimensions in millimetres \*\*Length (x) x Height (y) x Depth (z)

### 108" Stainless Steel Firebox Manual Burner

TOP VIEW P-P

662.8 26

Dimensions: H 27" x W 108" x L 16" Colour Available: Black/Silver