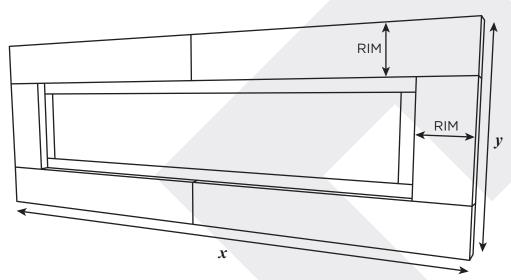

# 108" Titan PLUS

#### SPECIFICATIONS\*

| SIZE | DIMENSIONS**     | RIM | BURNER     |
|------|------------------|-----|------------|
| 108  | 3343 x 1219 x 50 | 300 | 2413 x 162 |

\*All dimensions in millimetres \*\*Length (x) x Height (y) x Depth (z)