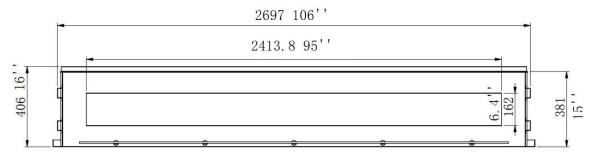

#### SPECIFICATIONS\*

| SIZE | DIMENSIONS**     | RIM | BURNER     |
|------|------------------|-----|------------|
| 108  | 3343 x 1219 x 50 | 300 | 2413 x 162 |

\*All dimensions in millimetres \*\*Length (x) x Height (y) x Depth (z)

### 108" Stainless Steel Firebox Manual Burner

TOP VIEW P-P

662.8 26

Dimensions: H 27" x W 108" x L 16" Colour Available: Black/Silver