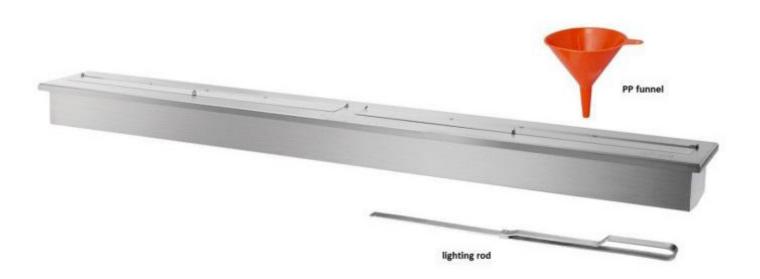

#### Whats Included:

Fireplace Insert: 1pc 96" Manual Burner: 1pc Glass: 1pc Glass Brackets: 4pcs PP Funnel: 1pc Lighting Rod: 1pc Users Manual: 1pc