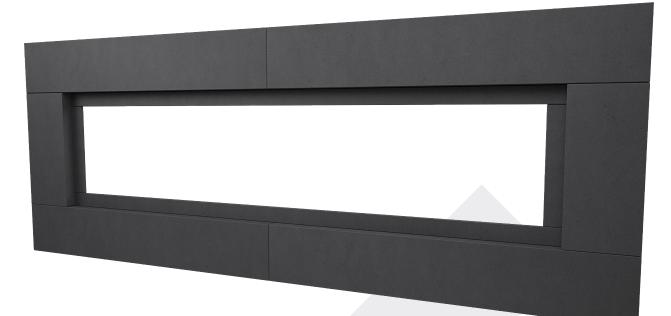

# 108" Titan PLUS

#### SPECIFICATIONS\*

| SIZE | DIMENSIONS**     | RIM | BURNER     |
|------|------------------|-----|------------|
| 108  | 3343 x 1219 x 50 | 300 | 2413 x 162 |

\*All dimensions in millimetres \*\*Length (x) x Height (y) x Depth (z)