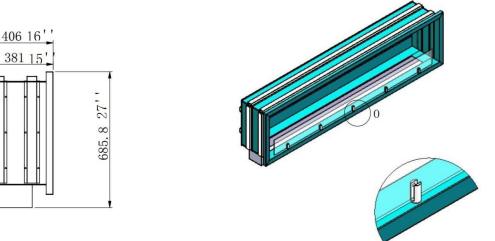

#### SPECIFICATIONS\*

| SIZE | DIMENSIONS**     | RIM | BURNER     |
|------|------------------|-----|------------|
| 108  | 3343 x 1219 x 50 | 300 | 2413 x 162 |

\*All dimensions in millimetres \*\*Length (x) x Height (y) x Depth (z)

### 108" Stainless Steel Firebox Manual Burner

TOP VIEW P-P

662.8 26

Dimensions: H 27" x W 108" x L 16" Colour Available: Black/Silver